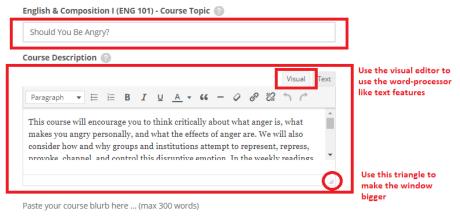

#### • Profile page - course details

- $\circ$   $\;$  Scroll down to the course details and update your course topic and description.
- There are spaces for ENG 101, ENG 102, ENG 401 topics and descriptions. If you leave a course topic/description blank, it will not appear on your profile page.