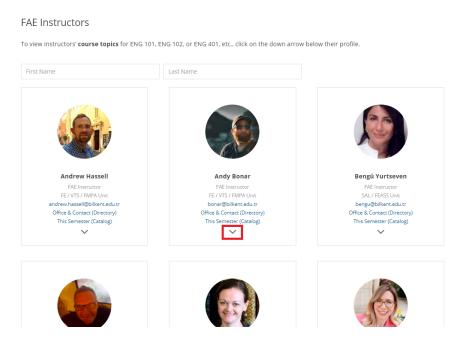

# **ENG Website – Instructor Guide**

The ENG Program website is built with Wordpress and the user plugin is called Ultimate Member (it's a bit like facebook).

On the "ENG Instructors" page <u>https://fae.bilkent.edu.tr/about-us/fae-instructors/</u> you have a card like this:

Visitors to the website can click on the down-arrow at the bottom of the card to see your profile information, including your biography/teaching philosophy, ENG teaching experience, course topics, and more. This information is useful for students when they are browsing for instructors and topics at the start of the semester.